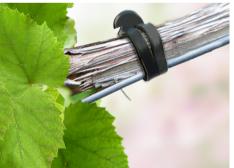

Alliance Rubber Company is capable of producing EPDM Anchor Bands in a wide variety of sizes.\* The following are the most requested and most popular sizes:

| FLAT LENGTH | CUT WIDTH | WALL THICKNESS |
|-------------|-----------|----------------|
| 2"          | 3/16"     | 0.060"         |
| 2-1/2"      | 3/16"     | 0.060"         |
| 3"          | 3/16"     | 0.060"         |
| 3-1/2"      | 3/16"     | 0.060"         |
| 4"          | 1/8"      | 0.060"         |