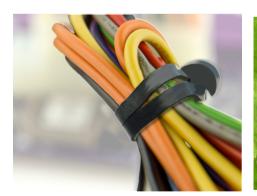

## **VALUE**

These EPDM Anchor Bands are great for bundling wires or securing outdoor plants and equipment. They can be used in agricultural applications and provide an environmentally-friendly and cost-efficient alternative to single-use plastic cable ties.

## **TIPS**

EPDM Anchor Bands' unlimited uses make them the perfect addition to just about any department. They're great for bundling extension cords, garden hoses, holiday decorations, and ornamental plants as well as securing plants to stakes, irrigation tubes to wire, and much more!