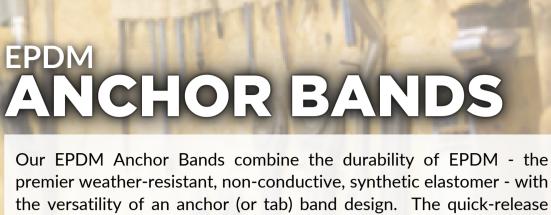

## ANCHOR BANDS

Our EPDM Anchor Bands are trusted by professionals for unsurpassed quality and performance. They're manufactured with EPDM rubber - the premier weather-resistant, non-conductive, synthetic elastomer and provide a secure hold on vines, cables, outdoor equipment, and much more.

## **VALUE**

These EPDM Anchor Bands are great for bundling wires or securing outdoor plants and equipment. They can be used in agricultural applications and provide an environmentally-friendly and cost-efficient alternative to single-use plastic cable ties.

## **TIPS**

EPDM Anchor Bands' unlimited uses make them the perfect addition to just about any department. They're great for bundling extension cords, garden hoses, holiday decorations, and ornamental plants as well as securing plants to stakes, irrigation tubes to wire, and much more!