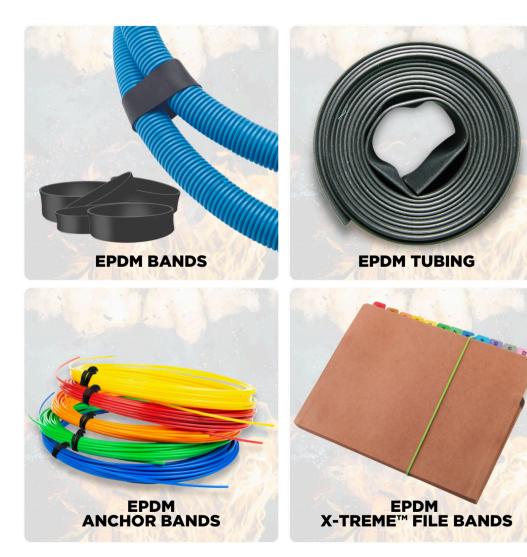

# **EPDM BANDS**

EPDM Bands provide incredible resiliency for a wide range of applications. The tight stretch and heavy wall that this synthetic rubber provides makes all of our EPDM products rugged enough to handle outdoor applications in extreme conditions. 2

# Heavy Duty EPDM BANDS

EPDM (Ethylene Propylene Diene Monomer) all-weather bands are UV and ozone resistant and are not affected by changes in temperature. These attributes make EPDM the perfect banding/bundling material for all-weather outdoor use. It offers a tight stretch and heavy wall that is designed for heavy duty usage by Industrial Pipe fitters, Excavators, Plumbers, and more!

## VALUE

EPDM Bands are more durable and long lasting than regular rubber bands, making them the solution for industrial and outdoor use.

### TIPS

EPDM Bands and Tubing are designed specfically for heavy-duty usage. These products are versatile and useful in a wide range of applications such as securing core boxes for mining and excavation or bundling survival gear during military training exercises.