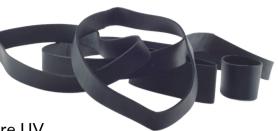

# **EPDM BANDS**

EPDM Bands provide incredible resiliency for a wide range of applications. The tight stretch and heavy wall that this synthetic rubber provides makes all of our EPDM products rugged enough to handle outdoor applications in extreme conditions. 2

# Heavy Duty EPDM BANDS

EPDM (Ethylene Propylene Diene Monomer) all-weather bands are UV and ozone resistant and are not affected by changes in temperature. These attributes make EPDM the perfect banding/bundling material for all-weather outdoor use. It offers a tight stretch and heavy wall that is designed for heavy duty usage by Industrial Pipe fitters, Excavators, Plumbers, and more!

## VALUE

EPDM Bands are more durable and long lasting than regular rubber bands, making them the solution for industrial and outdoor use.