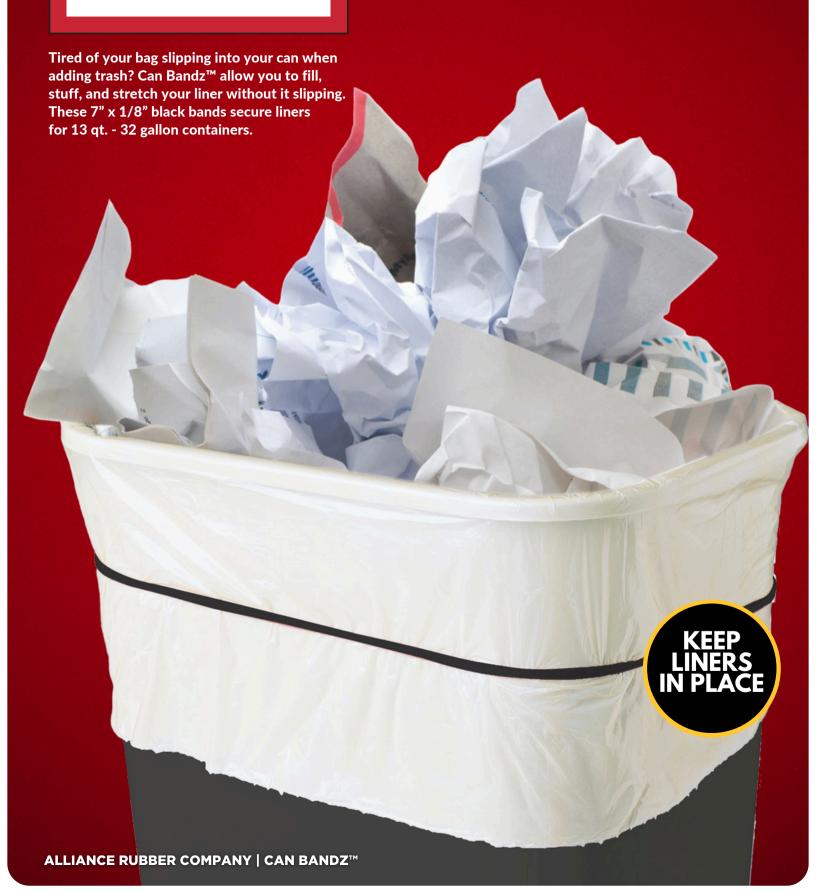

## CAN BANDZ<sup>™</sup>

Can Bandz<sup>™</sup> deliver convenience and strength. They allow heavy users to get more trash into every bag and reduce waste. They fit any shape or size container (up to 32-gallon) and are ideal for other big jobs.

#### **VALUE**

Securely holds trash bags of any size from 13 qt. to 32 gallon and prevents the liner from slipping into containers.