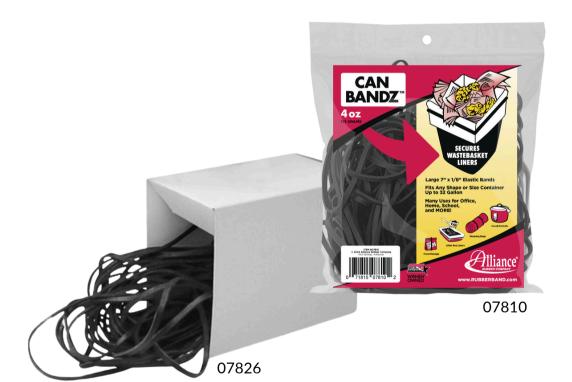

| ITEM# | DESCRIPTION              | CASE/MIN |
|-------|--------------------------|----------|
| 07810 | Can Bandz • 1/4 lb. Bag  | 40       |
| 07826 | Can Bandz ◆ 50 Count Box | 40       |