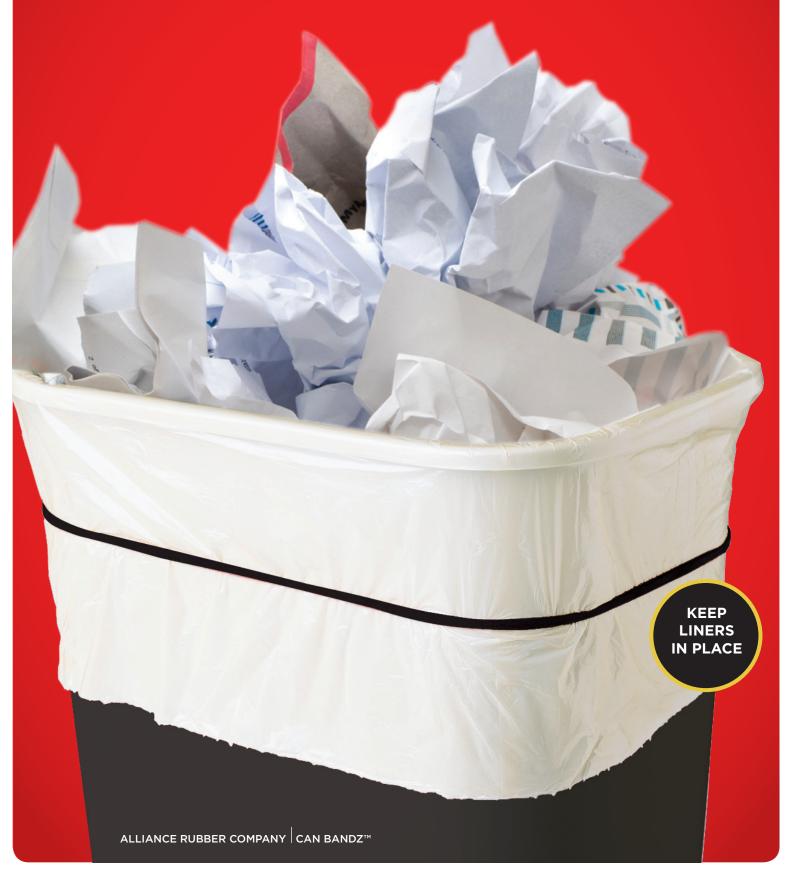

## CAN BANDZ™

Tired of your bag slipping into your can when adding trash? Can Bandz $^{\text{TM}}$  allow you to fill, stuff, and stretch your liner without it slipping. These 7" x 1/8" black bands secure liners for 13 qt. - 32 gallon containers.

### 07810 - Can Bandz™

Can Bandz™ deliver convenience and strength. They allow heavy users to get more trash into every bag and reduce waste. They fit any shape or size container up to 32 gallon and are ideal for other big jobs.

### **VALUE**

Securely holds trash bags of any size from 13 gt. to 32 gallon and prevents the liner from slipping into containers.