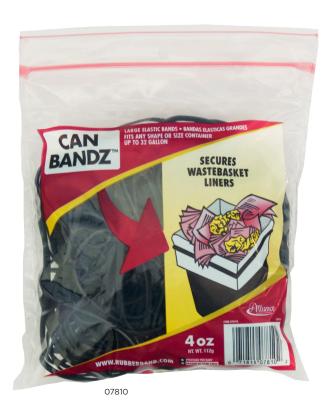

- Highly stretchable
- Great for multiple size wastebaskets
- Helps maintain clean garbage can
- Ideal for garage or workspac
- Dependable strength
- Reusable
- Ideal for kitchen & bathroom

| ITEM# | DESCRIPTION                         | CASE | MIN |
|-------|-------------------------------------|------|-----|
| 07810 | Can Bandz™ • 1/4 lb bag • 7" x 1/8" | 40   | 40  |